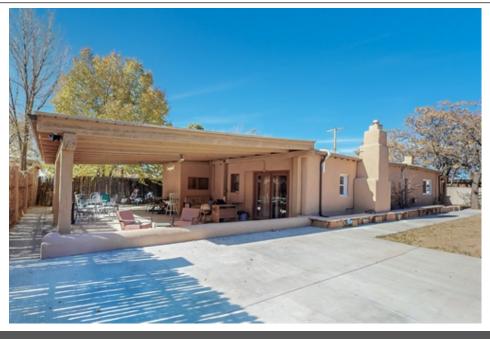

## 622 Don Canuto Street , Santa Fe, NM 87505

- » Deposit: 1000
- » Beds: 3 | Baths: 0 Full, 2 Three-Quarter
- $\,$  » Single Family  $\,$  |  $\,$  2,050 ft^{2}  $\,$  |  $\,$  Lot: 7,623 ft^{2}
- » Spacious Double Adobe House / 2000 Sq Ft House plus 700 Sq Ft Roofed Portal
- » Wooden ceilings with Vigas, mini-split AC Wooden Floors & Saltillo Tiles
- » More Info: southCap.Listing.Site

Krishan Kumar (505) 216-7788 (Call/Text) BrokerSantaFe@aol.com

NM is all about outdoors this property offers abundant outdoor space including 700 sq feet of roofed portal which is sort of semi living space with dinning table, outdoor workspace plus lots of chairs and tables it's private. Inside it's set up more like a duplex with smaller space almost 750 sq feet consisting of one bedroom with attached bath also includes queen bed and twin bed with a rocking chair open to this bedroom is smaller living/dinning space with kitchenette independent entrance and outdoor space with coffee table and dinning open to sky. Utility area in this space also includes full size washer /dryer. Next to bedroom and connecting to other end is dedicated work space which opens to enclosed dog run. Bigger section of this duplex includes full kitchen with dishwasher, electric stove range, fridge and small dinning table. Living space is large with one twin bed setup like sofa and klik - klik small sofa bed. There is 50 inch TV and coffee table. In addition to the corner is dedicated work space with printer. Bedroom 2 has a sofa and queen bed. Bedroom 3 has a king bed with rocking chair. Bathroom for this section is luxurious with double vanity and double showers in extra large custom built shower stall. Next to this bathroom is compact washer and driver that's in addition to full size washer and driver that's in addition to full size washer and driver that's in addition to full size washer and driver that's in addition to full size washer and driver that's in addition to full size washer and driver that's in addition to full size washer and driver that's in addition to full size washer and driver that's in addition to full size washer and driver in other side of the hourse.